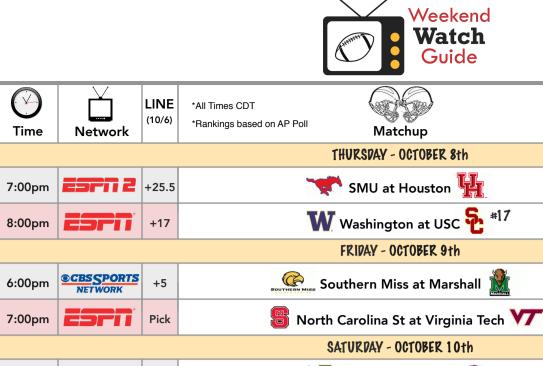

+8

+9.5

+14.5

+7

+15

+24

-12

(Dallas, TX)

**©CBSSPORTS**NETWORK

(FOX)

abc

**⊚CBS** 

(FOX)

SOUTHWEST

©CBSSPORTS NETWORK

©GBSSPORTS NETWORK